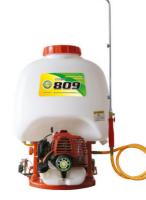

AF -768

AF-809

AF -888

| TECHNICAL PARAMETERS |              |               |                              |                    |           |                   |  |  |
|----------------------|--------------|---------------|------------------------------|--------------------|-----------|-------------------|--|--|
| ITEM NO.<br>型号       | Tank<br>药箱容量 | Power<br>配套动力 | Rated power/rorating<br>功率转速 | Displacement<br>排量 | N.W<br>净重 | Dimension<br>包装尺寸 |  |  |
| AF - 768             | 25L          | TU-26         | 0.7/6500(kw/r)               | 26cc               | 9KG       | 420x330x650mm     |  |  |
| AF-800               | 25L          | TU-26         | 0.7/6500(kw/r)               | 26cc               | 9KG       | 470x345x630mm     |  |  |
| AF-809               | 25L          | TU-26         | 0.7/6500(kw/r)               | 26cc               | 9KG       | 470x345x650mm     |  |  |
| AF-888               | 15L          | TU-26         | 0.7/6500(kw/r)               | 26cc               | 9KG       | 410x330x610mm     |  |  |