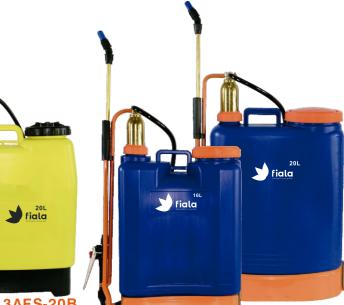

3AFS-20A Capacity: 20Liters Material: PE Packing: 1pc/ctn Pack Meas: 35x22x51.5cm

**3AFS-12B** Capacity: 16Liters Material: PE Capacity: 12Liters Material: PE Material: PE Packing: 1pc/ctn Pack Meas: 35x21.3x51.5cm Pack Meas: 31.3x18.5x50cm

Capacity: 20Liters 3AFS-16B Capacity: 18Liters Material: PE Packing: 1pc/ctn Packing: 1pc/ctn Pack Meas: 35x22x51.5cm Packing: 1pc/ctn PackMeas: 35x21.8x51.5cm

Packing: 1pc/ctn Packing: 1pc/ctn Pack Meas: 35x20.5x51cm Packing: 1pc/ctn PackMeas: 35x20x51cm Packing: 1pc/ctn Pack Meas: 35x19.5x51cm