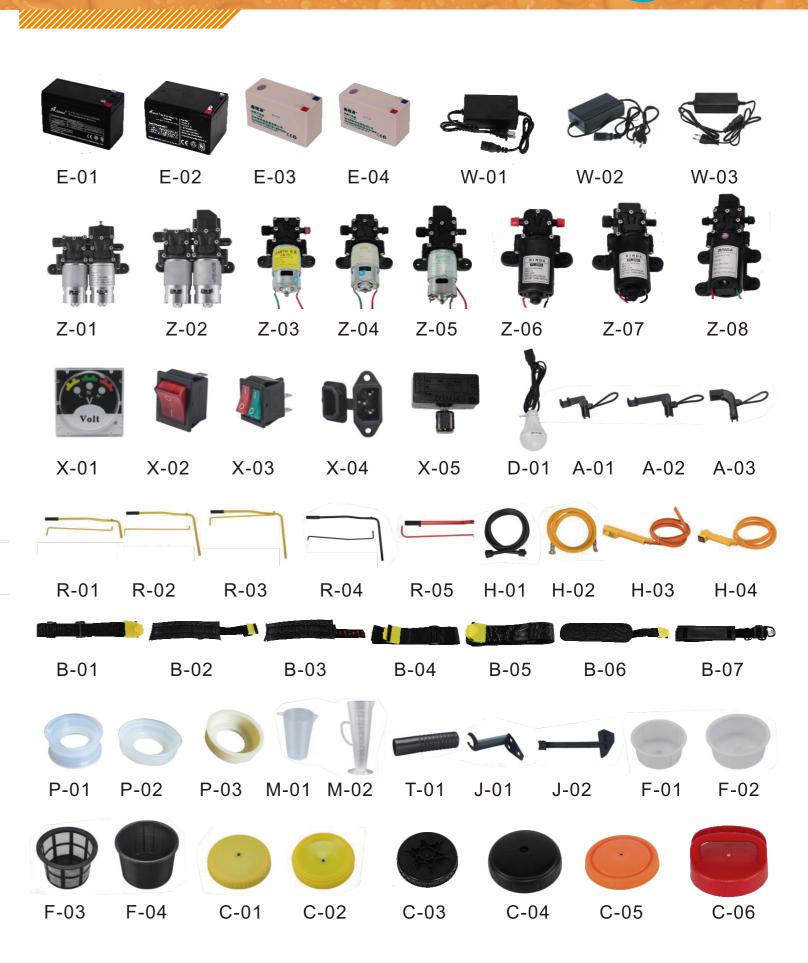

### SPRAYER PARTS SERIES

# fiala

### SPRAYER PARTS SERIES

|           | L-16                                  |
|-----------|---------------------------------------|
| _         | L-17                                  |
|           | L-18                                  |
|           | L-19                                  |
|           | L-20                                  |
| <b>}-</b> | ₽₽₽₽₽₽₽₽₽₽₽₽₽₽₽₽₽₽₽₽₽₽₽₽₽₽₽₽₽₽₽₽₽₽₽₽₽ |
| Ş         | L-22                                  |
| \$        | L-23                                  |
| -         | L-24                                  |
|           | L-25                                  |
|           | L-26                                  |
| -         | L-27                                  |
|           | L-28                                  |
| 68-44     | L-29                                  |
|           |                                       |
|           | L-30                                  |