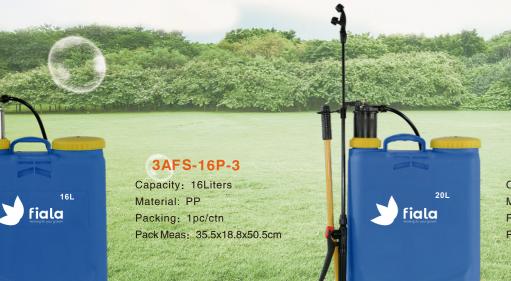

#### 3AFS-16B-3 Capacity: 16Liters Material: PP Packing: 1pc/ctn Pack Meas: 35.5x18.8x50.5cm