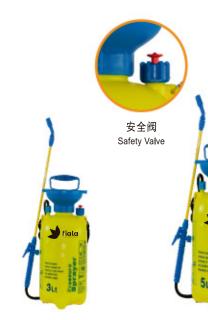

### PRESSURE SPRAYER SERIES

**AF-01** Capacity: 1Liters Material: PE Packing: 20pc/ctn

**AF-01C** Capacity: 1Liters Material: PE Packing: 20pc/ctn

AF-1.5 Capacity: 1.5Liters Material: PE Packing: 20pc/ctn

AF-1.5C Capacity: 1.5Liters Material: PE Packing: 20pc/ctn

**AF-02** Capacity: 2Liters Material: PE Packing: 20pc/ctn

AF-2C Capacity: 2Liters Material: PE Packing: 20pc/ctn

AF-03 Capacity: 3Liters Material: PE Packing: 20pc/ctn