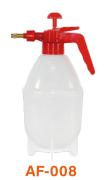

**AF-1.5L** Capacity: 1.5Liters Material: PE Packing: 24pc/ctn

AF-1.5J Capacity: 1.5Liters Material: PE Material: PE Packing: 24pc/ctn Packing: 24pc/ctn

Capacity: 0.8Liters Material: PP Packing: 20pc/ctn