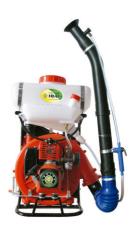

| AF-18-8              |              | AF            | -18-9                        | AF -18AC           |           | AF-18-5           |  |
|----------------------|--------------|---------------|------------------------------|--------------------|-----------|-------------------|--|
| TECHNICAL PARAMETERS |              |               |                              |                    |           |                   |  |
| ITEM NO.<br>型号       | Tank<br>药箱容量 | Power<br>配套动力 | Rated power/rorating<br>功率转速 | Displacement<br>排量 | N.W<br>净重 | Dimension<br>包装尺寸 |  |
| AF-18-8              | 20L          | 1E40FP        | 1.18kw/5000R                 | 50.3cc             | 10.5KG    | 500x420x680mm     |  |
| AF-18-9              | 20L          | 1E40FP        | 1.18kw/5000R                 | 50.3cc             | 11.5KG    | 500x410x745mm     |  |
| AF-18AC              | 11L          | 1E40FP        | 1.18kw/5000R                 | 50.3cc             | 10.5KG    | 540x400x690mm     |  |
| AF-18-5              | 16L          | 1E40FP        | 1.18kw/5000R                 | 50.3cc             | 10.5KG    | 500x400x690mm     |  |

Displacement 排量 N.W Dimension 包装尺寸 ating 净重 DR 41.5cc 11.5KG 500x410x800mm DR 41.5cc 11KG 500x410x745mm R 41.5cc 10KG 500x400x705mm )R 50.3cc 10.5KG 500x420x680mm