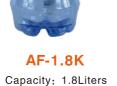

Material: PP

Capacity: 1.5Liters Capacity: 1.5Liters Material: PE Packing: 20pc/ctn Packing: 20pc/ctn

Capacity: 2Liters Material: PE Packing: 20pc/ctn

Capacity: 1.5Liters

Packing: 20pc/ctn

Material: PE

Capacity: 1.8Liters Material: PE Packing: 20pc/ctn