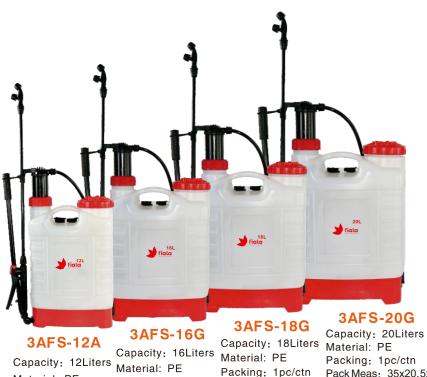

3AFS-20A Capacity: 20Liters Material: PE Packing: 1pc/ctn Pack Meas: 35x22x51.5cm

**3AFS-12B** Capacity: 16Liters Material: PE Capacity: 12Liters Material: PE Material: PE Packing: 1pc/ctn Pack Meas: 35x21.3x51.5cm Pack Meas: 31.3x18.5x50cm

Capacity: 20Liters 3AFS-16B Capacity: 18Liters Material: PE Packing: 1pc/ctn Packing: 1pc/ctn Pack Meas: 35x22x51.5cm Packing: 1pc/ctn PackMeas: 35x21.8x51.5cm

Packing: 1pc/ctn Packing: 1pc/ctn Pack Meas: 35x20.5x51cm Packing: 1pc/ctn PackMeas: 35x20x51cm Packing: 1pc/ctn Pack Meas: 35x19.5x51cm