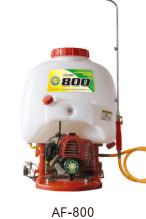

AF -768

AF-809

AF -888

| TECHNICAL PARAMETERS |              |               |                              |                    |           |                   |  |  |
|----------------------|--------------|---------------|------------------------------|--------------------|-----------|-------------------|--|--|
| ITEM NO.<br>型号       | Tank<br>药箱容量 | Power<br>配套动力 | Rated power/rorating<br>功率转速 | Displacement<br>排量 | N.W<br>净重 | Dimension<br>包装尺寸 |  |  |
| AF - 768             | 25L          | TU-26         | 0.7/6500(kw/r)               | 26cc               | 9KG       | 420x330x650mm     |  |  |
| AF-800               | 25L          | TU-26         | 0.7/6500(kw/r)               | 26cc               | 9KG       | 470x345x630mm     |  |  |
| AF-809               | 25L          | TU-26         | 0.7/6500(kw/r)               | 26cc               | 9KG       | 470x345x650mm     |  |  |
| AF-888               | 15L          | TU-26         | 0.7/6500(kw/r)               | 26cc               | 9KG       | 410x330x610mm     |  |  |