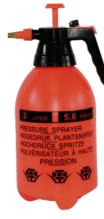

### PRESSURE SPRAYER SERIES

**AF-01** Capacity: 1Liters Material: PE Packing: 20pc/ctn

**AF-01C** Capacity: 1Liters Material: PE Packing: 20pc/ctn

AF-1.5 Capacity: 1.5Liters Material: PE Packing: 20pc/ctn

AF-1.5C Capacity: 1.5Liters Material: PE Packing: 20pc/ctn

**AF-02** Capacity: 2Liters Material: PE Packing: 20pc/ctn

AF-2C Capacity: 2Liters Material: PE Packing: 20pc/ctn

AF-03 Capacity: 3Liters Material: PE Packing: 20pc/ctn

Capacity: 1.5Liters Material: PE Packing: 20pc/ctn

AF-2D Capacity: 2Liters Material: PE Packing: 20pc/ctn

AF-1.5G Capacity: 1.5Liters Material: PE Packing: 20pc/ctn

Capacity: 2Liters Material: PE Packing: 20pc/ctn