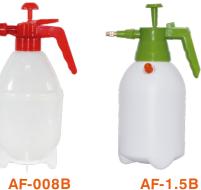

**AF-1.5L** Capacity: 1.5Liters Material: PE Packing: 24pc/ctn

AF-1.5J Capacity: 1.5Liters Material: PE Material: PE Packing: 24pc/ctn Packing: 24pc/ctn

Capacity: 0.8Liters Material: PP Packing: 20pc/ctn

Material: PP

Capacity: 1.5Liters Capacity: 1.5Liters Material: PE Packing: 20pc/ctn Packing: 20pc/ctn

Capacity: 2Liters Material: PE Packing: 20pc/ctn

Capacity: 1.5Liters

Packing: 20pc/ctn

Material: PE

Capacity: 1.8Liters Material: PE Packing: 20pc/ctn