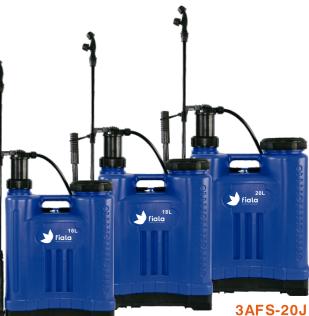

#### **3AFS-18J**

Capacity: 18Liters Material: PE Packing: 1pc/ctn Pack Meas: 35.5x19x50.5cm

Capacity: 20Liters Material: PE Packing: 1pc/ctn Pack Meas: 35.5x20x51cm