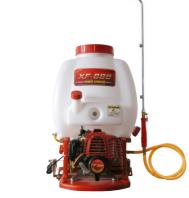

箱容量 | Power<br>配套动力 | Rated power/rorating<br>功率转速 | Displacement<br>排量 | N.W<br>净重 | Dimension<br>包装尺寸 |
|----------------|--------------|---------------|------------------------------|--------------------|-----------|-------------------|
| AF -708        | 20L          | TU-26         | 0.7/6500(kw/r)               | 26cc               | 8.5KG     | 370x330x640mm     |
| AF-769         | 25L          | TU-26         | 0.7/6500(kw/r)               | 26cc               | 9.5KG     | 440x330x650mm     |
| AF -767        | 25L          | TU-26         | 0.7/6500(kw/r)               | 26cc               | 9KG       | 420x330x650mm     |
| AF - 787       | 20L          | TU-26         | 0.7/6500(kw/r)               | 26cc               | 8.5KG     | 410x340x610mm     |



AF -768





AF-809



AF -888

| TECHNICAL PARAMETERS |              |               |                              |                    |           |                   |  |  |
|----------------------|--------------|---------------|------------------------------|--------------------|-----------|-------------------|--|--|
| ITEM NO.<br>型号       | Tank<br>药箱容量 | Power<br>配套动力 | Rated power/rorating<br>功率转速 | Displacement<br>排量 | N.W<br>净重 | Dimension<br>包装尺寸 |  |  |
| AF - 768             | 25L          | TU-26         | 0.7/6500(kw/r)               | 26cc               | 9KG       | 420x330x650mm     |  |  |
| AF-800               | 25L          | TU-26         | 0.7/6500(kw/r)               | 26cc               | 9KG       | 470x345x630mm     |  |  |
| AF-809               | 25L          | TU-26         | 0.7