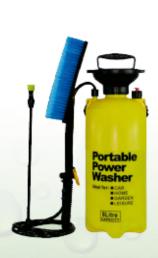

### STAINLESS STEEL SPRAYER SERIES

CW-8A Capacity: 8Liters Material: PE Packing: 6pc/ctn Pack Meas: 66x43x56.5cm

CW-8D Capacity: 8Liters Material: PE Packing: 6pc/ctn Pack Meas: 66x43x56.5cm

Capacity: 10Liters Material: PE Packing: 6pc/ctn Pack Meas: 66x43x63cm