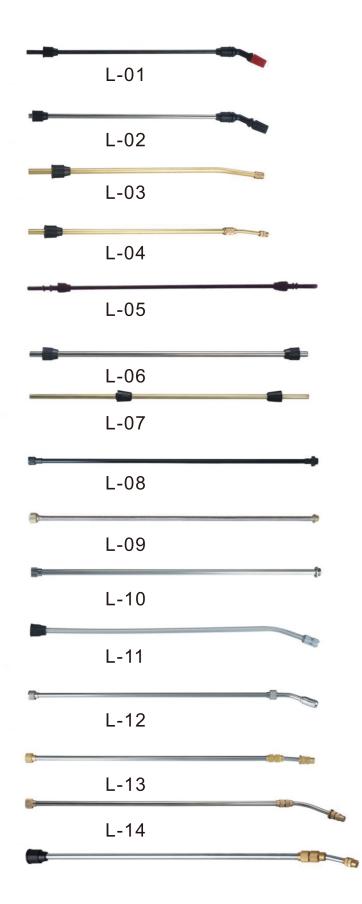

### SPRAYER PARTS SERIES

|           | L-16                                  |
|-----------|---------------------------------------|
| _         | L-17                                  |
|           | L-18                                  |
|           | L-19                                  |
|           | L-20                                  |
| <b>}-</b> | ₽₽₽₽₽₽₽₽₽₽₽₽₽₽₽₽₽₽₽₽₽₽₽₽₽₽₽₽₽₽₽₽₽₽₽₽₽ |
| Ş         | L-22                                  |
| \$        | L-23                                  |
| -         | L-24                                  |
|           | L-25                                  |
|           | L-26                                  |
| -         | L-27                                  |
|           | L-28                                  |
| 68-44     | L-29                                  |
|           |                                       |
|           | L-30                                  |