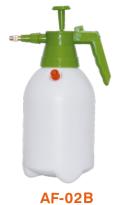

### PRESSURE SPRAYER SERIES

**AF-01** Capacity: 1Liters Material: PE Packing: 20pc/ctn

**AF-01C** Capacity: 1Liters Material: PE Packing: 20pc/ctn

AF-1.5 Capacity: 1.5Liters Material: PE Packing: 20pc/ctn

AF-1.5C Capacity: 1.5Liters Material: PE Packing: 20pc/ctn

**AF-02** Capacity: 2Liters Material: PE Packing: 20pc/ctn

AF-2C Capacity: 2Liters Material: PE Packing: 20pc/ctn

AF-03 Capacity: 3Liters Material: PE Packing: 20pc/ctn