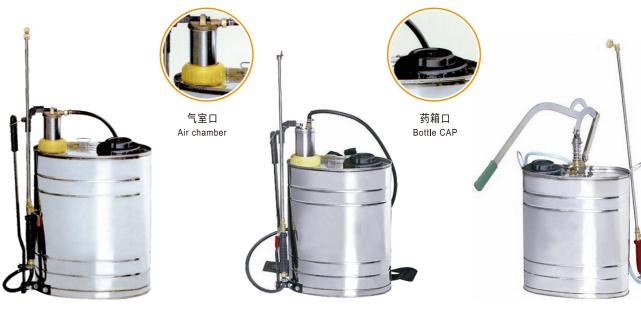

fiala

**ST-16A** Capacity: 16Liters Material: Stainless steel Packing: 1pc/ctn Pack Meas: 35x20.5x51cm

压力表 Pressure Gauge

ST-8A Capacity: 8Liters Material: Stainless steel Packing: 6pc/ctn Pack Meas: 59.5x39x56.5cm

#### **ST-16B**

Capacity: 16Liters Material: Stainless steel Packing: 1pc/ctn Pack Meas: 35x20.5x51cm

fiala

**ST-10A** 

Capacity: 10Liters Material: Stainless steel Packing: 6pc/ctn Pack Meas: 59.5x39x66.5cm