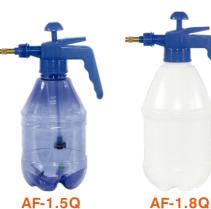

**AF-1.5L** Capacity: 1.5Liters Material: PE Packing: 24pc/ctn

AF-1.5J Capacity: 1.5Liters Material: PE Material: PE Packing: 24pc/ctn Packing: 24pc/ctn

Capacity: 0.8Liters Material: PP Packing: 20pc/ctn

Material: PP

Capacity: 1.5Liters Capacity: 1.5Liters Material: PE Packing: 20pc/ctn Packing: 20pc/ctn

Capacity: 2Liters Material: PE Packing: 20pc/ctn

Capacity: 1.5Liters

Packing: 20pc/ctn

Material: PE

Capacity: 1.8Liters Material: PE Packing: 20pc/ctn