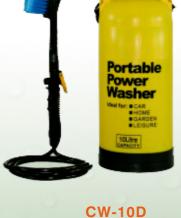

### STAINLESS STEEL SPRAYER SERIES

CW-8A Capacity: 8Liters Material: PE Packing: 6pc/ctn Pack Meas: 66x43x56.5cm

CW-8D Capacity: 8Liters Material: PE Packing: 6pc/ctn Pack Meas: 66x43x56.5cm

Capacity: 10Liters Material: PE Packing: 6pc/ctn Pack Meas: 66x43x63cm