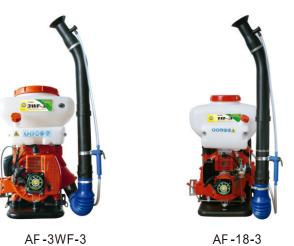

AF-3WF-3A

| TECHNICAL PARAMETERS |              |               |                           |  |  |  |  |  |
|----------------------|--------------|---------------|---------------------------|--|--|--|--|--|
| ITEM NO.<br>型号       | Tank<br>药箱容量 | Power<br>配套动力 | Rated power/rorat<br>功率转速 |  |  |  |  |  |
| AF-3WF-3B            | 26L          | 40FP-3Z       | 1.83kw/6500l              |  |  |  |  |  |
| AF-3WF-3A            | 20L          | 40FP-3Z       | 1.83kw/6500l              |  |  |  |  |  |
| AF-3WF-3             | 14L          | 40FP-3Z       | 1.83kw/6500               |  |  |  |  |  |
| AF -18-3             | 14L          | 1E40FP        | 1.18kw/5000               |  |  |  |  |  |
|                      |              |               |                           |  |  |  |  |  |