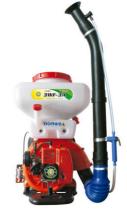

#### **TECHNICAL PARAMETERS**

| ITEM NO.<br>型号 | Tank<br>药箱容量 | Power<br>配套动力 | Rated power/rorating<br>功率转速 | Displacement<br>排量 | N.W<br>净重 | Dimension<br>包装尺寸 |
|----------------|--------------|---------------|------------------------------|--------------------|-----------|-------------------|
| AF -708        | 20L          | TU-26         | 0.7/6500(kw/r)               | 26cc               | 8.5KG     | 370x330x640mm     |
| AF-769         | 25L          | TU-26         | 0.7/6500(kw/r)               | 26cc               | 9.5KG     | 440x330x650mm     |
| AF -767        | 25L          | TU-26         | 0.7/6500(kw/r)               | 26cc               | 9KG       | 420x330x650mm     |
| AF - 787       | 20L          | TU-26         | 0.7/6500(kw/r)               | 26cc               | 8.5KG     | 410x340x610mm     |

AF -768

AF-809

AF -888

| TECHNICAL PARAMETERS |              |               |                              |                    |           |                   |  |  |
|----------------------|--------------|---------------|------------------------------|--------------------|-----------|-------------------|--|--|
| ITEM NO.<br>型号       | Tank<br>药箱容量 | Power<br>配套动力 | Rated power/rorating<br>功率转速 | Displacement<br>排量 | N.W<br>净重 | Dimension<br>包装尺寸 |  |  |
| AF - 768             | 25L          | TU-26         | 0.7/6500(kw/r)               | 26cc               | 9KG       | 420x330x650mm     |  |  |
| AF-800               | 25L          | TU-26         | 0.7/6500(kw/r)               | 26cc               | 9KG       | 470x345x630mm     |  |  |
| AF-809               | 25L          | TU-26         | 0.7/6500(kw/r)               | 26cc               | 9KG       | 470x345x650mm     |  |  |
| AF-888               | 15L          | TU-26         | 0.7/6500(kw/r)               | 26cc               | 9KG       | 410x330x610mm     |  |  |