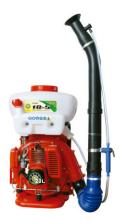

| AF-18-8              |              | AF            | -18-9                        | AF -18AC           |           | AF-18-5           |  |
|----------------------|--------------|---------------|------------------------------|--------------------|-----------|-------------------|--|
| TECHNICAL PARAMETERS |              |               |                              |                    |           |                   |  |
| ITEM NO.<br>型号       | Tank<br>药箱容量 | Power<br>配套动力 | Rated power/rorating<br>功率转速 | Displacement<br>排量 | N.W<br>净重 | Dimension<br>包装尺寸 |  |
| AF-18-8              | 20L          | 1E40FP        | 1.18kw/5000R                 | 50.3cc             | 10.5KG    | 500x420x680mm     |  |
| AF-18-9              | 20L          | 1E40FP        | 1.18kw/5000R                 | 50.3cc             | 11.5KG    | 500x410x745mm     |  |
| AF-18AC              | 11L          | 1E40FP        | 1.18kw/5000R                 | 50.3cc             | 10.5KG    | 540x400x690mm     |  |
| AF-18-5              | 16L          | 1E40FP        | 1.18kw/5000R                 | 50.3cc             | 10.5KG    | 500x400x690mm     |  |