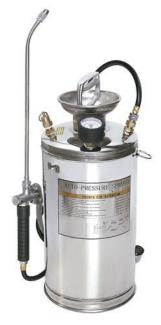

#### **ST-16B**

Capacity: 16Liters Material: Stainless steel Packing: 1pc/ctn Pack Meas: 35x20.5x51cm

fiala

**ST-10A** 

Capacity: 10Liters Material: Stainless steel Packing: 6pc/ctn Pack Meas: 59.5x39x66.5cm

#### **ST-12A**

Capacity: 12Liters Material: Stainless steel Packing: 6pc/ctn Pack Meas: 68x46x59.5cm