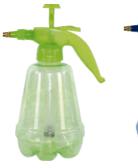

Material: PP

Capacity: 1.5Liters Capacity: 1.5Liters Material: PE Packing: 20pc/ctn Packing: 20pc/ctn

Capacity: 2Liters Material: PE Packing: 20pc/ctn

Capacity: 1.5Liters

Packing: 20pc/ctn

Material: PE

Capacity: 1.8Liters Material: PE Packing: 20pc/ctn