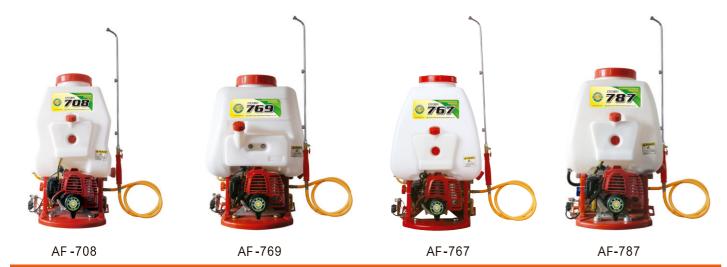

#### **TECHNICAL PARAMETERS**

| ITEM NO.<br>型号 | Tank<br>药箱容量 | Power<br>配套动力 | Rated power/rorating<br>功率转速 | Displacement<br>排量 | N.W<br>净重 | Dimension<br>包装尺寸 |
|----------------|--------------|---------------|------------------------------|--------------------|-----------|-------------------|
| AF -708        | 20L          | TU-26         | 0.7/6500(kw/r)               | 26cc               | 8.5KG     | 370x330x640mm     |
| AF-769         | 25L          | TU-26         | 0.7/6500(kw/r)               | 26cc               | 9.5KG     | 440x330x650mm     |
| AF -767        | 25L          | TU-26         | 0.7/6500(kw/r)               | 26cc               | 9KG       | 420x330x650mm     |
| AF - 787       | 20L          | TU-26         | 0.7/6500(kw/r)               | 26cc               | 8.5KG     | 410x340x610mm     |