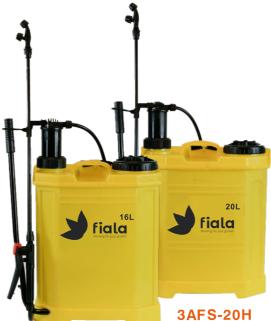

# Capacity: 20Liters

Material: PP Packing: 1pc/ctn Pack Meas: 40x21x50cm

3AFS-20P Capacity: 20Liters Material: PP Packing: 1pc/ctn Pack Meas: 37.5x20.2x50.5cm

3AFS-16B-2 Capacity: 16Liters Material: PP Packing: 1pc/ctn Pack Meas: 35.5x18.8x50.5cm