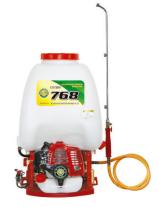

AF -768

AF-809

AF -888

| TECHNICAL PARAMETERS |              |               |                              |                    |           |                   |  |  |
|----------------------|--------------|---------------|------------------------------|--------------------|-----------|-------------------|--|--|
| ITEM NO.<br>型号       | Tank<br>药箱容量 | Power<br>配套动力 | Rated power/rorating<br>功率转速 | Displacement<br>排量 | N.W<br>净重 | Dimension<br>包装尺寸 |  |  |
| AF - 768             | 25L          | TU-26         | 0.7/6500(kw/r)               | 26cc               | 9KG       | 420x330x650mm     |  |  |
| AF-800               | 25L          | TU-26         | 0.7/6500(kw/r)               | 26cc               | 9KG       | 470x345x630mm     |  |  |
| AF-809               | 25L          | TU-26         | 0.7/6500(kw/r)               | 26cc               | 9KG       | 470x345x650mm     |  |  |
| AF-888               | 15L          | TU-26         | 0.7/6500(kw/r)               | 26cc               | 9KG       | 410x330x610mm     |  |  |