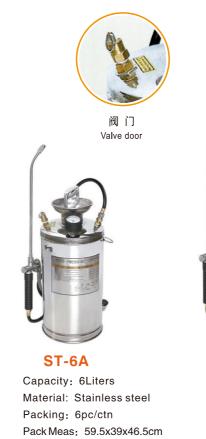

fiala

**ST-16A** Capacity: 16Liters Material: Stainless steel Packing: 1pc/ctn Pack Meas: 35x20.5x51cm

压力表 Pressure Gauge

ST-8A Capacity: 8Liters Material: Stainless steel Packing: 6pc/ctn Pack Meas: 59.5x39x56.5cm