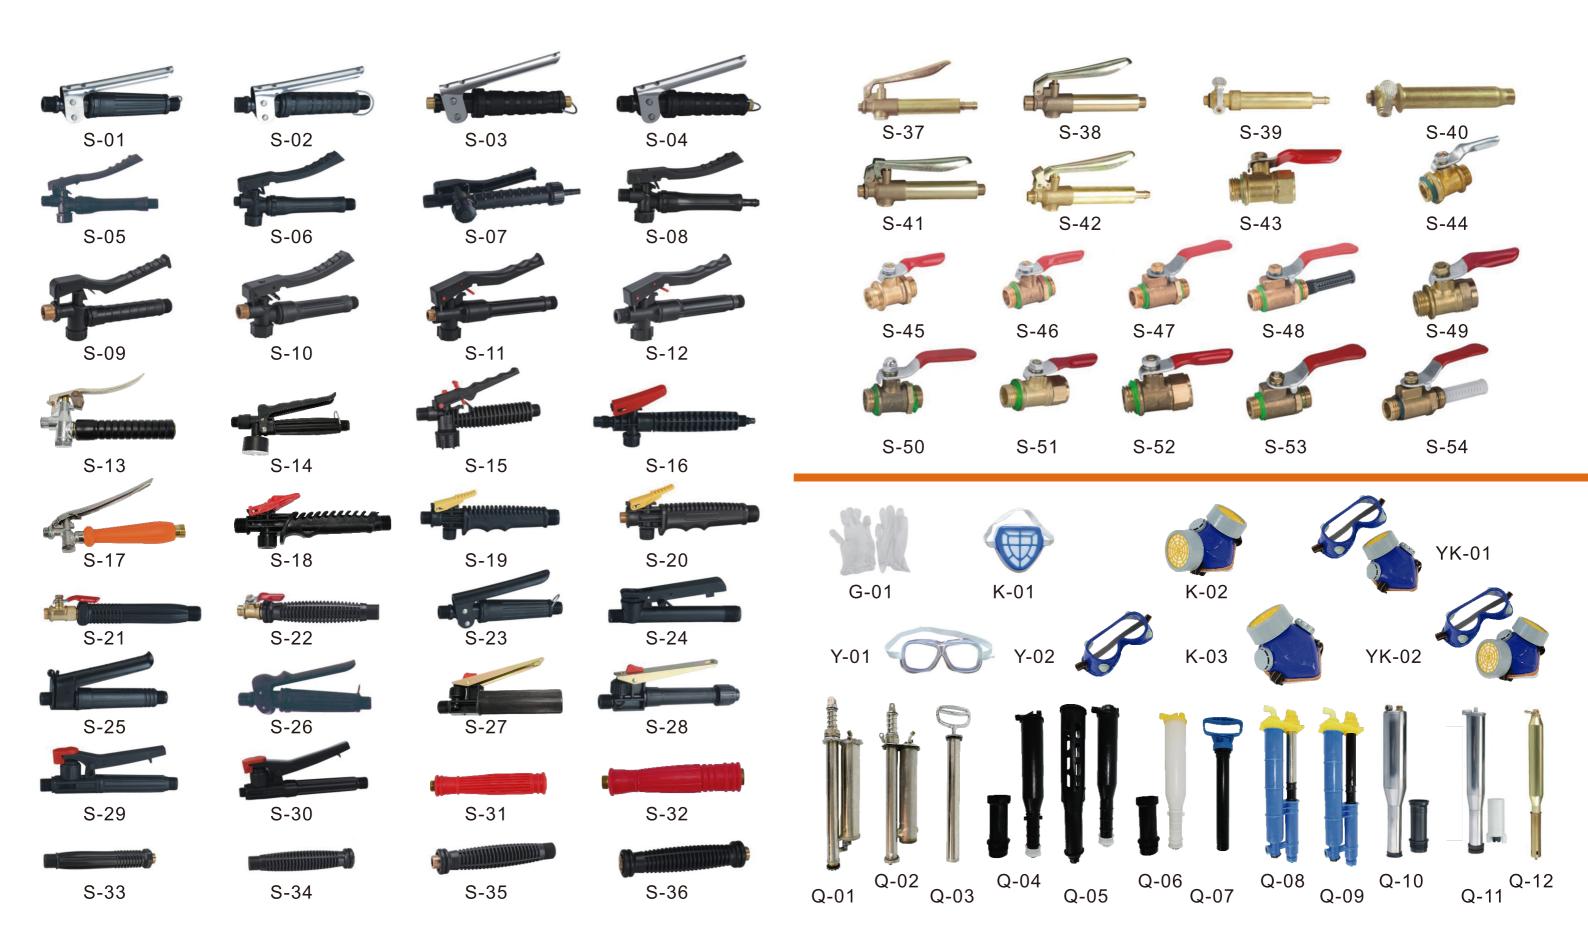

### SPRAYER PARTS SERIES

# fiala

### SPRAYER PARTS SERIES

|           | L-16                                  |
|-----------|---------------------------------------|
| _         | L-17                                  |
|           | L-18                                  |
|           | L-19                                  |
|           | L-20                                  |
| <b>}-</b> | ₽₽₽₽₽₽₽₽₽₽₽₽₽₽₽₽₽₽₽₽₽₽₽₽₽₽₽₽₽₽₽₽₽₽₽₽₽ |
| Ş         | L-22                                  |
| \$        | L-23                                  |
| -         | L-24                                  |
|           | L-25                                  |
|           | L-26                                  |
| -         | L-27                                  |
|           | L-28                                  |
| 68-44     | L-29                                  |
|           |                                       |
|           | L-30                                  |