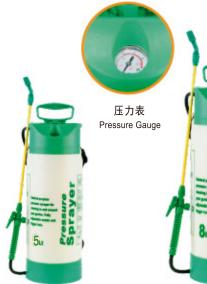

fiala

**ST-16A** Capacity: 16Liters Material: Stainless steel Packing: 1pc/ctn Pack Meas: 35x20.5x51cm

压力表 Pressure Gauge

ST-8A Capacity: 8Liters Material: Stainless steel Packing: 6pc/ctn Pack Meas: 59.5x39x56.5cm