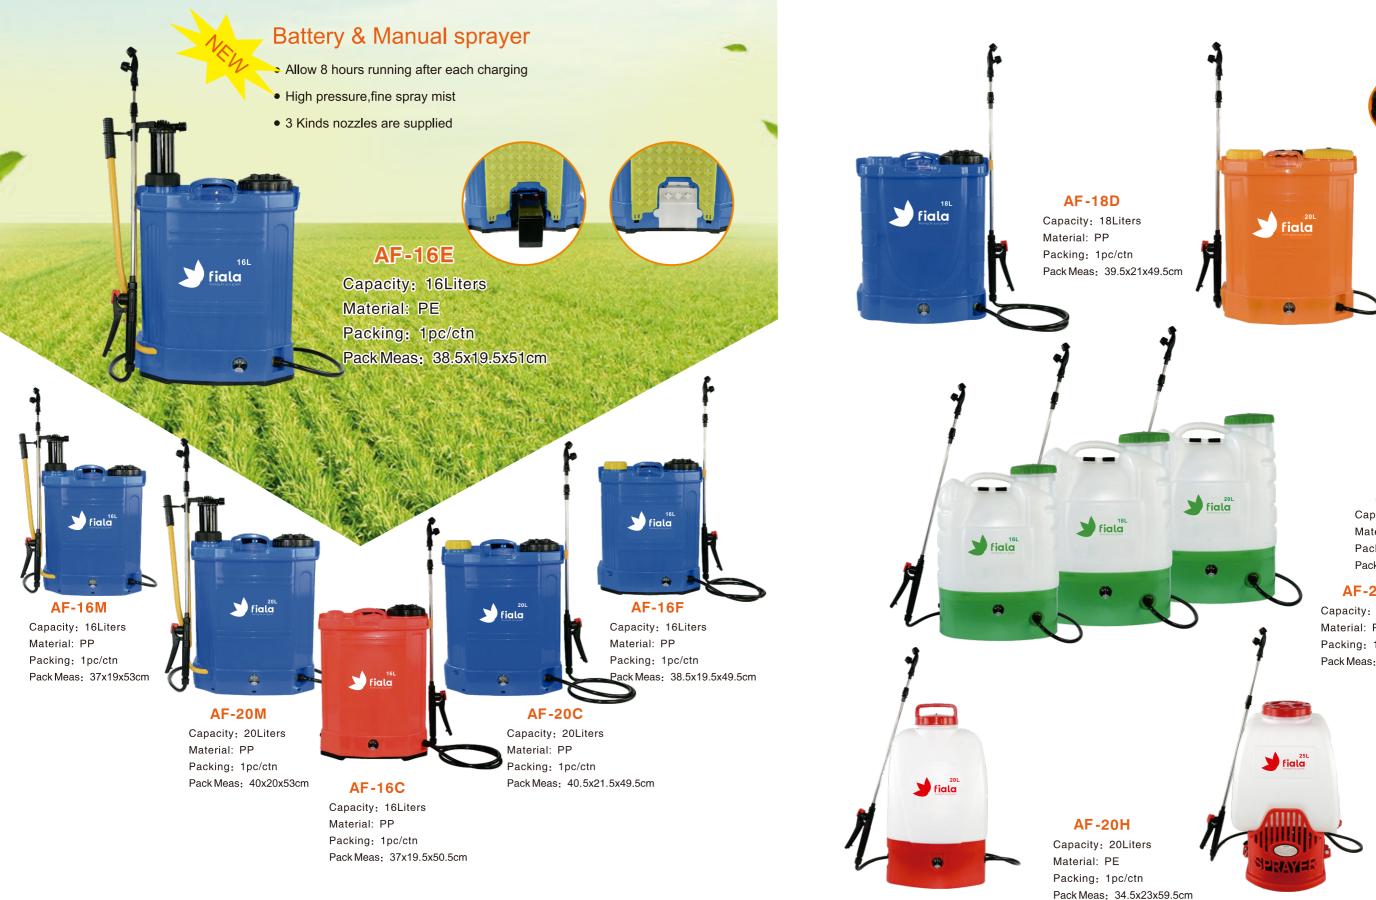

#### **AFQ-01**

Capacity: 20Liters Material: PE Packing: 1pc/ctn Pack Meas: 40x21x50cm

#### **AF-20G**

Capacity: 20Liters Material: PP Packing: 1pc/ctn Pack Meas: 39.5x21.5x50cm

#### **AF-16B**

Capacity: 16Liters Material: PE Packing: 1pc/ctn Pack Meas: 37x20.5x53cm

#### **AF-18B**

Capacity: 18Liters Material: PE Packing: 1pc/ctn Pack Meas: 38.5x20.5x53.5cm

#### **AF-20B**

Capacity: 20Liters Material: PE Packing: 1pc/ctn Pack Meas: 39.5x20x57cm

#### AF-251

Capacity: 25Liters Material: PE Packing: 1pc/ctn Pack Meas: 40x27.5x65cm