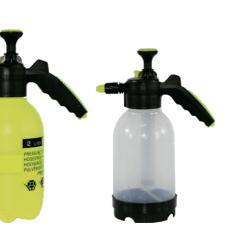

### PRESSURE SPRAYER SERIES

**AF-01** Capacity: 1Liters Material: PE Packing: 20pc/ctn

**AF-01C** Capacity: 1Liters Material: PE Packing: 20pc/ctn

AF-1.5 Capacity: 1.5Liters Material: PE Packing: 20pc/ctn

AF-1.5C Capacity: 1.5Liters Material: PE Packing: 20pc/ctn

**AF-02** Capacity: 2Liters Material: PE Packing: 20pc/ctn

AF-2C Capacity: 2Liters Material: PE Packing: 20pc/ctn

AF-03 Capacity: 3Liters Material: PE Packing: 20pc/ctn