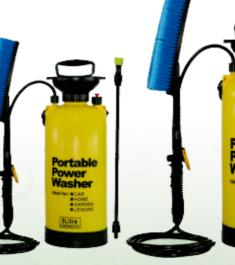

### STAINLESS STEEL SPRAYER SERIES

CW-8A Capacity: 8Liters Material: PE Packing: 6pc/ctn Pack Meas: 66x43x56.5cm

CW-8D Capacity: 8Liters Material: PE Packing: 6pc/ctn Pack Meas: 66x43x56.5cm

Capacity: 10Liters Material: PE Packing: 6pc/ctn Pack Meas: 66x43x63cm