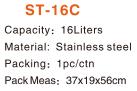

fiala

**ST-16A** Capacity: 16Liters Material: Stainless steel Packing: 1pc/ctn Pack Meas: 35x20.5x51cm

压力表 Pressure Gauge

ST-8A Capacity: 8Liters Material: Stainless steel Packing: 6pc/ctn Pack Meas: 59.5x39x56.5cm