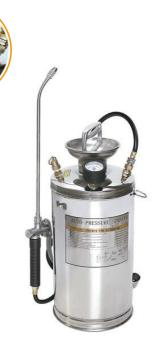

fiala

**ST-16A** Capacity: 16Liters Material: Stainless steel Packing: 1pc/ctn Pack Meas: 35x20.5x51cm

压力表 Pressure Gauge

ST-8A Capacity: 8Liters Material: Stainless steel Packing: 6pc/ctn Pack Meas: 59.5x39x56.5cm

#### **ST-16B**

Capacity: 16Liters Material: Stainless steel Packing: 1pc/ctn Pack Meas: 35x20.5x51cm

fiala

**ST-10A** 

Capacity: 10Liters Material: Stainless steel Packing: 6pc/ctn Pack Meas: 59.5x39x66.5cm