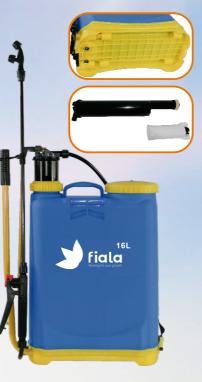

### HAND SPRAYER SERIES

**3AFS-16E** Capacity: 16Liters Material: PP Packing: 1pc/ctn Pack Meas: 35.5x18.8x50.5cm

3AFS-16P Capacity: 16Liters Material: PP Packing: 1pc/ctn Pack Meas: 35.5x18.8x50.5cm

3AFS-16K Capacity: 16Liters Material: PP Packing: 1pc/ctn Pack Meas: 35.5x18.8x51.3cm