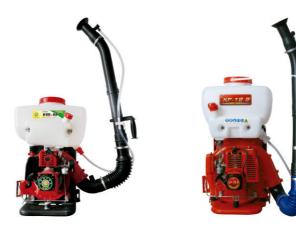

| AF-18-8              |              | AF            | -18-9                        | AF -18AC           |           | AF-18-5           |  |
|----------------------|--------------|---------------|------------------------------|--------------------|-----------|-------------------|--|
| TECHNICAL PARAMETERS |              |               |                              |                    |           |                   |  |
| ITEM NO.<br>型号       | Tank<br>药箱容量 | Power<br>配套动力 | Rated power/rorating<br>功率转速 | Displacement<br>排量 | N.W<br>净重 | Dimension<br>包装尺寸 |  |
| AF-18-8              | 20L          | 1E40FP        | 1.18kw/5000R                 | 50.3cc             | 10.5KG    | 500x420x680mm     |  |
| AF-18-9              | 20L          | 1E40FP        | 1.18kw/5000R                 | 50.3cc             | 11.5KG    | 500x410x745mm     |  |
| AF-18AC              | 11L          | 1E40FP        | 1.18kw/5000R                 | 50.3cc             | 10.5KG    | 540x400x690mm     |  |
| AF-18-5              | 16L          | 1E40FP        | 1.18kw/5000R                 | 50.3cc             | 10.5KG    | 500x400x690mm     |  |