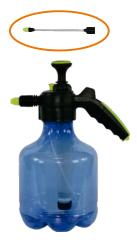

### PRESSURE SPRAYER SERIES

**AF-01** Capacity: 1Liters Material: PE Packing: 20pc/ctn

**AF-01C** Capacity: 1Liters Material: PE Packing: 20pc/ctn

AF-1.5 Capacity: 1.5Liters Material: PE Packing: 20pc/ctn