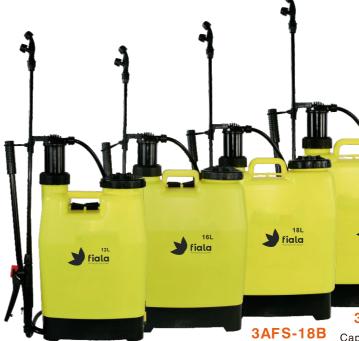

### HAND SPRAYER SERIES

**3AFS-16E** Capacity: 16Liters Material: PP Packing: 1pc/ctn Pack Meas: 35.5x18.8x50.5cm

3AFS-16P Capacity: 16Liters Material: PP Packing: 1pc/ctn Pack Meas: 35.5x18.8x50.5cm

3AFS-16K Capacity: 16Liters Material: PP Packing: 1pc/ctn Pack Meas: 35.5x18.8x51.3cm

**3AFS-16H** Capacity: 16Liters Material: PP Packing: 1pc/ctn Pack Meas: 36.5x20x50cm

# Capacity: 20Liters

Material: PP Packing: 1pc/ctn Pack Meas: 40x21x50cm

3AFS-20P Capacity: 20Liters Material: PP Packing: 1pc/ctn Pack Meas: 37.5x20.2x50.5cm

3AFS-16B-2 Capacity: 16Liters Material: PP Packing: 1pc/ctn Pack Meas: 35.5x18.8x50.5cm

#### 3AFS-16B-3 Capacity: 16Liters Material: PP Packing: 1pc/ctn Pack Meas: 35.5x18.8x50.5cm

#### 3AFS-16J

Capacity: 16Liters Material: PE Packing: 1pc/ctn Pack Meas: 35.5x18.8x50.5cm

#### **3AFS-18J**

Capacity: 18Liters Material: PE Packing: 1pc/ctn Pack Meas: 35.5x19x50.5cm

Capacity: 20Liters Material: PE Packing: 1pc/ctn Pack Meas: 35.5x20x51cm

#### 3AFS-16H-2 Capacity: 16Liters Material: PP Packing: 1pc/ctn

Pack Meas: 37x19x50.5cm

#### 3AFS-16H-3

Capacity: 16Liters Material: PP Packing: 1pc/ctn Pack Meas: 37x19x50.5cm