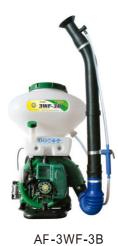

AF-3WF-3A

| TECHNICAL PARAMETERS |              |               |                           |  |  |  |  |  |
|----------------------|--------------|---------------|---------------------------|--|--|--|--|--|
| ITEM NO.<br>型号       | Tank<br>药箱容量 | Power<br>配套动力 | Rated power/rorat<br>功率转速 |  |  |  |  |  |
| AF-3WF-3B            | 26L          | 40FP-3Z       | 1.83kw/6500l              |  |  |  |  |  |
| AF-3WF-3A            | 20L          | 40FP-3Z       | 1.83kw/6500l              |  |  |  |  |  |
| AF-3WF-3             | 14L          | 40FP-3Z       | 1.83kw/6500               |  |  |  |  |  |
| AF -18-3             | 14L          | 1E40FP        | 1.18kw/5000               |  |  |  |  |  |
|                      |              |               |                           |  |  |  |  |  |