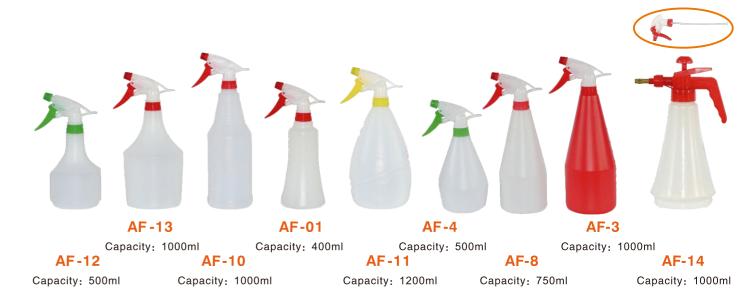

2Liters Material: PE Packing: 20pc/ctn



AF-03 Capacity: 3Liters Material: PE Packing: 20pc/ctn



Capacity: 1.5Liters Material: PE Packing: 20pc/ctn



AF-2D Capacity: 2Liters Material: PE Packing: 20pc/ctn

AF-1.5G Capacity: 1.5Liters Material: PE Packing: 20pc/ctn

Capacity: 2Liters Material: PE Packing: 20pc/ctn



**AF-1.5L** Capacity: 1.5Liters Material: PE Packing: 24pc/ctn



AF-1.5J Capacity: 1.5Liters Material: PE Material: PE Packing: 24pc/ctn Packing: 24pc/ctn



Capacity: 0.8Liters Material: PP Packing: 20pc/ctn



Material: PP

Capacity: 1.5Liters Capacity: 1.5Liters Material: PE Packing: 20pc/ctn Packing: 20pc/ctn



Capacity: 2Liters Material: PE Packing: 20pc/ctn



Capacity: 1.5Liters

Packing: 20pc/ctn

Material: PE

Capacity: 1.8Liters Material: PE Packing: 20pc/ctn









**AF-02G** 

**AF-02H** Capacity: 2Liters Material: PE Packing: 20pc/ctn



**AF-03M** Capacity: 3Liters Material: PE Packing: 20pc/ctn



#### **AF-15**

Capacity: 500ml Material: PE Packing: 102pc/ctn

### POWER SPRAYER SERIES

# fiala Working for your growth

### POWER SPRAYER SERIES



#### **TECHNICAL PARAMETERS**

| ITEM NO.<br>型号 | Tank<br>药箱容量 | Power<br>配套动力 | Rated power/rorating<br>功率转速 | Displacement<br>排量 | N.W<br>净重 | Dimension<br>包装尺寸 |
|----------------|--------------|---------------|------------------------------|--------------------|-----------|-------------------|
| AF -708        | 20L          | TU-26         | 0.7/6500(kw/r)               | 26cc               | 8.5KG     | 370x330x640mm     |
| AF-769         | 25L          | TU-26         | 0.7/6500(kw/r)