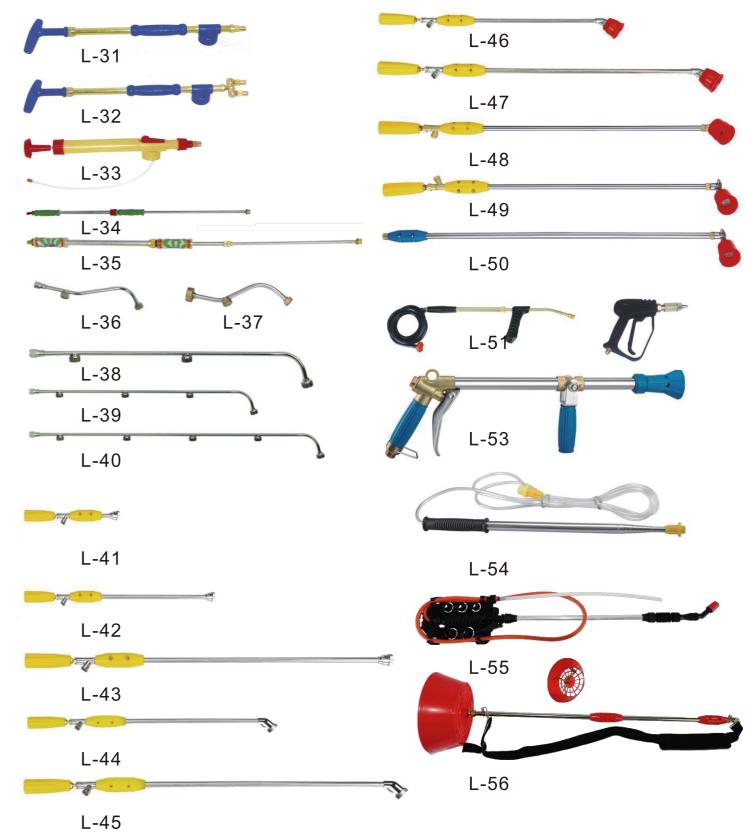

### SPRAYER PARTS SERIES

# fiala

### SPRAYER PARTS SERIES

|           | L-16                                  |
|-----------|---------------------------------------|
| _         | L-17                                  |
|           | L-18                                  |
|           | L-19                                  |
|           | L-20                                  |
| <b>}-</b> | ₽₽₽₽₽₽₽₽₽₽₽₽₽₽₽₽₽₽₽₽₽₽₽₽₽₽₽₽₽₽₽₽₽₽₽₽₽ |
| Ş         | L-22                                  |
| \$        | L-23                                  |
| -         | L-24                                  |
|           | L-25                                  |
|           | L-26                                  |
| -         | L-27                                  |
|           | L-28                                  |
| 68-44     | L-29                                  |
|           |                                       |
|           | L-30                                  |