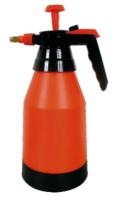

### PRESSURE SPRAYER SERIES

**AF-01** Capacity: 1Liters Material: PE Packing: 20pc/ctn

**AF-01C** Capacity: 1Liters Material: PE Packing: 20pc/ctn

AF-1.5 Capacity: 1.5Liters Material: PE Packing: 20pc/ctn

AF-1.5C Capacity: 1.5Liters Material: PE Packing: 20pc/ctn

**AF-02** Capacity: 2Liters Material: PE Packing: 20pc/ctn

AF-2C Capacity: 2Liters Material: PE Packing: 20pc/ctn

AF-03 Capacity: 3Liters Material: PE Packing: 20pc/ctn

Capacity: 1.5Liters Material: PE Packing: 20pc/ctn

AF-2D Capacity: 2Liters Material: PE Packing: 20pc/ctn

AF-1.5G Capacity: 1.5Liters Material: PE Packing: 20pc/ctn

Capacity: 2Liters Material: PE Packing: 20pc/ctn