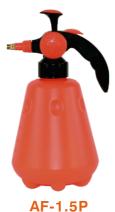

### PRESSURE SPRAYER SERIES

**AF-01** Capacity: 1Liters Material: PE Packing: 20pc/ctn

**AF-01C** Capacity: 1Liters Material: PE Packing: 20pc/ctn

AF-1.5 Capacity: 1.5Liters Material: PE Packing: 20pc/ctn

AF-1.5C Capacity: 1.5Liters Material: PE Packing: 20pc/ctn

**AF-02** Capacity: 2Liters Material: PE Packing: 20pc/ctn

AF-2C Capacity: 2Liters Material: PE Packing: 20pc/ctn

AF-03 Capacity: 3Liters Material: PE Packing: 20pc/ctn

Capacity: 1.5Liters Material: PE Packing: 20pc/ctn

AF-2D Capacity: 2Liters Material: PE Packing: 20pc/ctn

AF-1.5G Capacity: 1.5Liters Material: PE Packing: 20pc/ctn

Capacity: 2Liters Material: PE Packing: 20pc/ctn